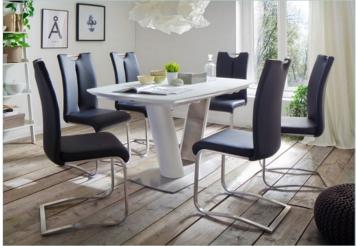

## Pillar table VANITA

| Table top:                 | matt, white lacquered MDF, pure white, matt lacquered safety glass, boat-shaped |
|----------------------------|---------------------------------------------------------------------------------|
| Insert:                    | matt, white lacquered MDF                                                       |
| Pillar:                    | matt, white lacquered, applications in brushed, stainless steel                 |
| Stand plate:               | stainless steel, brushed                                                        |
| with synchronised pull-out |                                                                                 |

**VA14WMRW** W - H - D appr. 140(185) - 76 - 90 cm

**VA16WMRW** W - H - D appr. 160(210) - 76 - 95 cm

Pillar table VANITA with chair & bench TESSERA

Pillar table VANITA with cantilever chair ARTOS

The specified measurements are approximate; we reserve the right to make technical changes and corrections to the model. Some sketches are not to scale. Please note the cm specifications. As of 12/2018