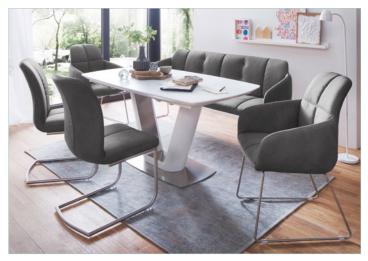

## Pillar table VANITA

| Table top:                 | matt, white lacquered MDF, pure white, matt lacquered safety glass, boat-shaped |
|----------------------------|---------------------------------------------------------------------------------|
| Insert:                    | matt, white lacquered MDF                                                       |
| Pillar:                    | matt, white lacquered, applications in brushed, stainless steel                 |
| Stand plate:               | stainless steel, brushed                                                        |
| with synchronised pull-out |                                                                                 |

**VA14WMRW** W - H - D appr. 140(185) - 76 - 90 cm

**VA16WMRW** W - H - D appr. 160(210) - 76 - 95 cm

Pillar table VANITA with chair & bench TESSERA

Pillar table VANITA with cantilever chair ARTOS

The specified measurements are approximate; we reserve the right to make technical changes and corrections to the model. Some sketches are not to scale. Please note the cm specifications. As of 12/2018