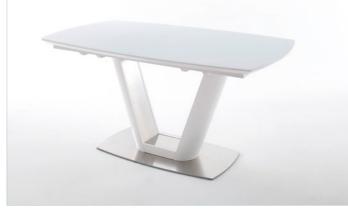

## Pillar table VANITA

| Table top:                 | matt, white lacquered MDF, pure white, matt lacquered safety glass, boat-shaped |
|----------------------------|---------------------------------------------------------------------------------|
| Insert:                    | matt, white lacquered MDF                                                       |
| Pillar:                    | matt, white lacquered, applications in brushed, stainless steel                 |
| Stand plate:               | stainless steel, brushed                                                        |
| with synchronised pull-out |                                                                                 |

**VA14WMRW** W - H - D appr. 140(185) - 76 - 90 cm

**VA16WMRW** W - H - D appr. 160(210) - 76 - 95 cm

Pillar table VANITA with chair & bench TESSERA

Pillar table VANITA with cantilever chair ARTOS

The specified measurements are approximate; we reserve the right to make technical changes and corrections to the model. Some sketches are not to scale. Please note the cm specifications. As of 12/2018