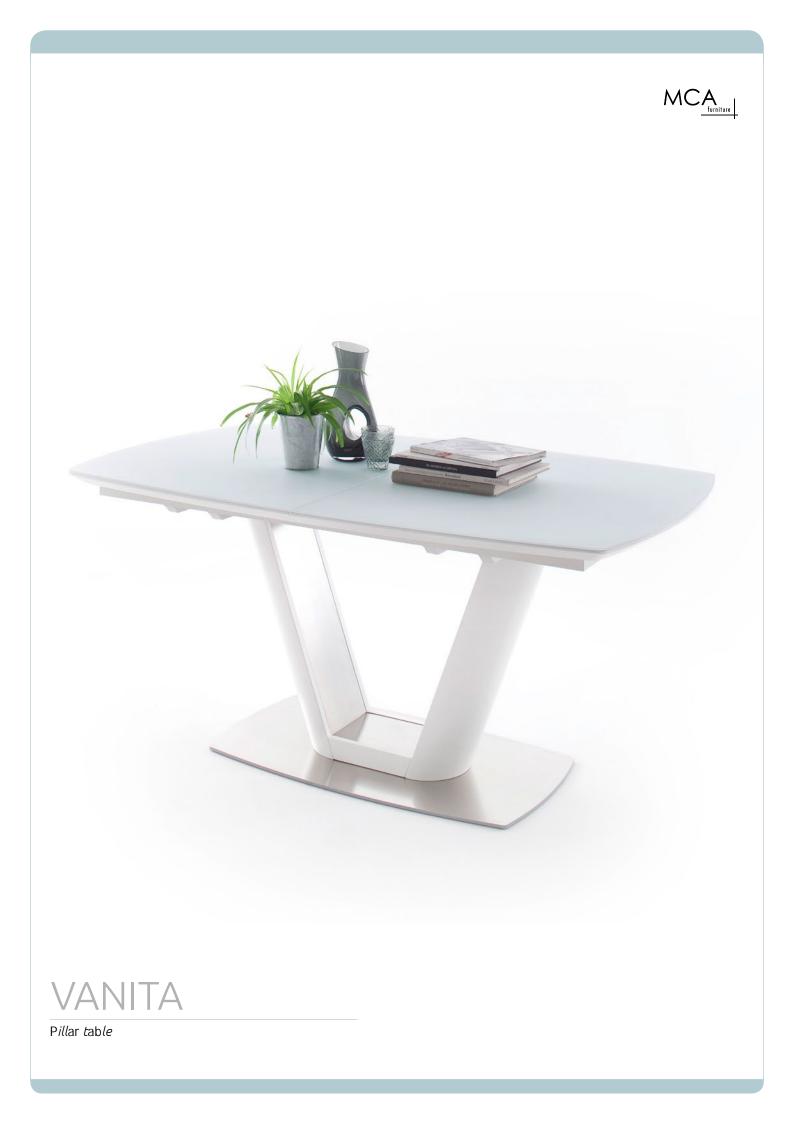

## VANITA

## P*ill*ar table

## Pillar table VANITA

| Table top:                 | matt, white lacquered MDF, pure white, matt lacquered safety glass, boat-shaped |
|----------------------------|---------------------------------------------------------------------------------|
| Insert:                    | matt, white lacquered MDF                                                       |
| Pillar:                    | matt, white lacquered, applications in brushed, stainless steel                 |
| Stand plate:               | stainless steel, brushed                                                        |
| with synchronised pull-out |                                                                                 |