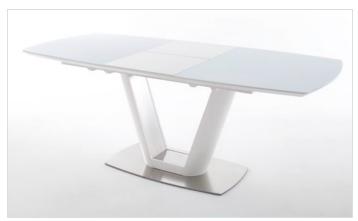

## Pillar table VANITA

| Table top:                 | matt, white lacquered MDF, pure white, matt lacquered safety glass, boat-shaped |
|----------------------------|---------------------------------------------------------------------------------|
| Insert:                    | matt, white lacquered MDF                                                       |
| Pillar:                    | matt, white lacquered, applications in brushed, stainless steel                 |
| Stand plate:               | stainless steel, brushed                                                        |
| with synchronised pull-out |                                                                                 |

**VA14WMRW** W - H - D appr. 140(185) - 76 - 90 cm

**VA16WMRW** W - H - D appr. 160(210) - 76 - 95 cm

Pillar table VANITA with chair & bench TESSERA

Pillar table VANITA with cantilever chair ARTOS

The specified measurements are approximate; we reserve the right to make technical changes and corrections to the model. Some sketches are not to scale. Please note the cm specifications. As of 12/2018