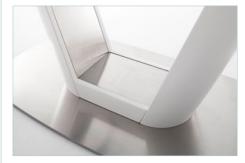

## Pillar table VANITA

| Table top:                 | matt, white lacquered MDF, pure white, matt lacquered safety glass, boat-shaped |
|----------------------------|---------------------------------------------------------------------------------|
| Insert:                    | matt, white lacquered MDF                                                       |
| Pillar:                    | matt, white lacquered, applications in brushed, stainless steel                 |
| Stand plate:               | stainless steel, brushed                                                        |
| with synchronised pull-out |                                                                                 |