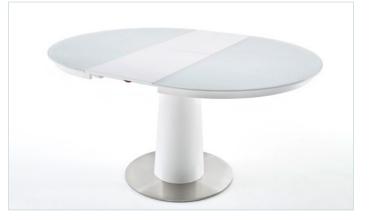

## Pillar table WARIS

| with synchronised pull-c | synchronised pull-out                                                      |  |  |
|--------------------------|----------------------------------------------------------------------------|--|--|
| Table top:               | matt, white lacquered MDF, clear white, matt lacquered safety glass, round |  |  |
| Pillar:                  | matt, white lacquered                                                      |  |  |
| Stand plate:             | stainless steel, brushed                                                   |  |  |
| insert:                  | MDF, matt white lacauered                                                  |  |  |

**WA12WMWM** W = H = D approx. Ø 120(160) = 76 cm

Pillar table **WARIS** with cantilever chair ARTOS

The specified measurements are approximate; we reserve the right to make technical changes and corrections to the model. Some sketches are not to scale. Please note the cm specifications. As of 07/2018