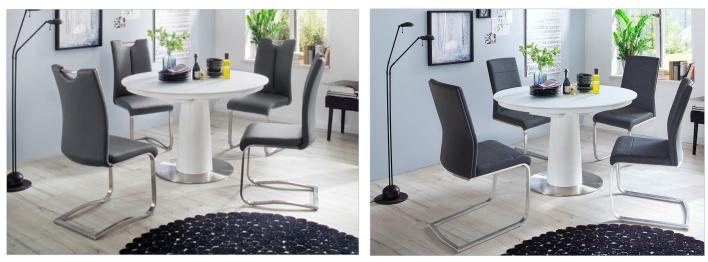

**WA12WMWM** W = H = D approx. Ø 120(160) = 76 cm

Pillar table **WARIS** with cantilever chair ARTOS

The specified measurements are approximate; we reserve the right to make technical changes and corrections to the model. Some sketches are not to scale. Please note the cm specifications. As of 07/2018