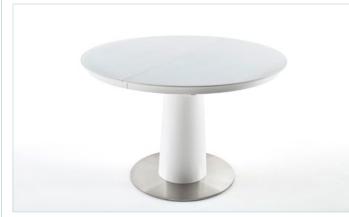

## Pillar table WARIS

| with synchronised pull-c | synchronised pull-out                                                      |  |  |
|--------------------------|----------------------------------------------------------------------------|--|--|
| Table top:               | matt, white lacquered MDF, clear white, matt lacquered safety glass, round |  |  |
| Pillar:                  | matt, white lacquered                                                      |  |  |
| Stand plate:             | stainless steel, brushed                                                   |  |  |
| insert:                  | MDF, matt white lacauered                                                  |  |  |

**WA12WMWM** W = H = D approx. Ø 120(160) = 76 cm

Pillar table **WARIS** with cantilever chair ARTOS

The specified measurements are approximate; we reserve the right to make technical changes and corrections to the model. Some sketches are not to scale. Please note the cm specifications. As of 07/2018