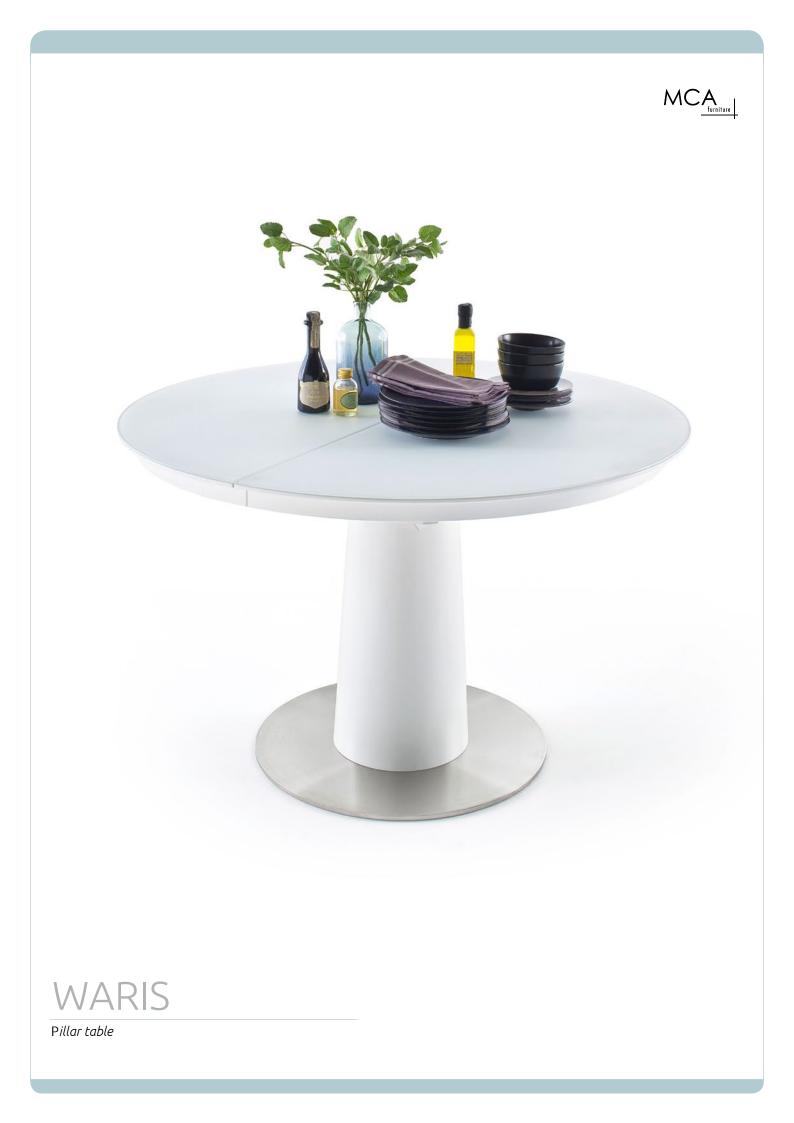

## P*illar table*

## Pillar table WARIS

| with synchronised pull-c | synchronised pull-out                                                      |  |  |
|--------------------------|----------------------------------------------------------------------------|--|--|
| Table top:               | matt, white lacquered MDF, clear white, matt lacquered safety glass, round |  |  |
| Pillar:                  | matt, white lacquered                                                      |  |  |
| Stand plate:             | stainless steel, brushed                                                   |  |  |
| insert:                  | MDF, matt white lacauered                                                  |  |  |

**WA12WMWM** W = H = D approx. Ø 120(160) = 76 cm

Pillar table **WARIS** with cantilever chair ARTOS

The specified measurements are approximate; we reserve the right to make technical changes and corrections to the model. Some sketches are not to scale. Please note the cm specifications. As of 07/2018