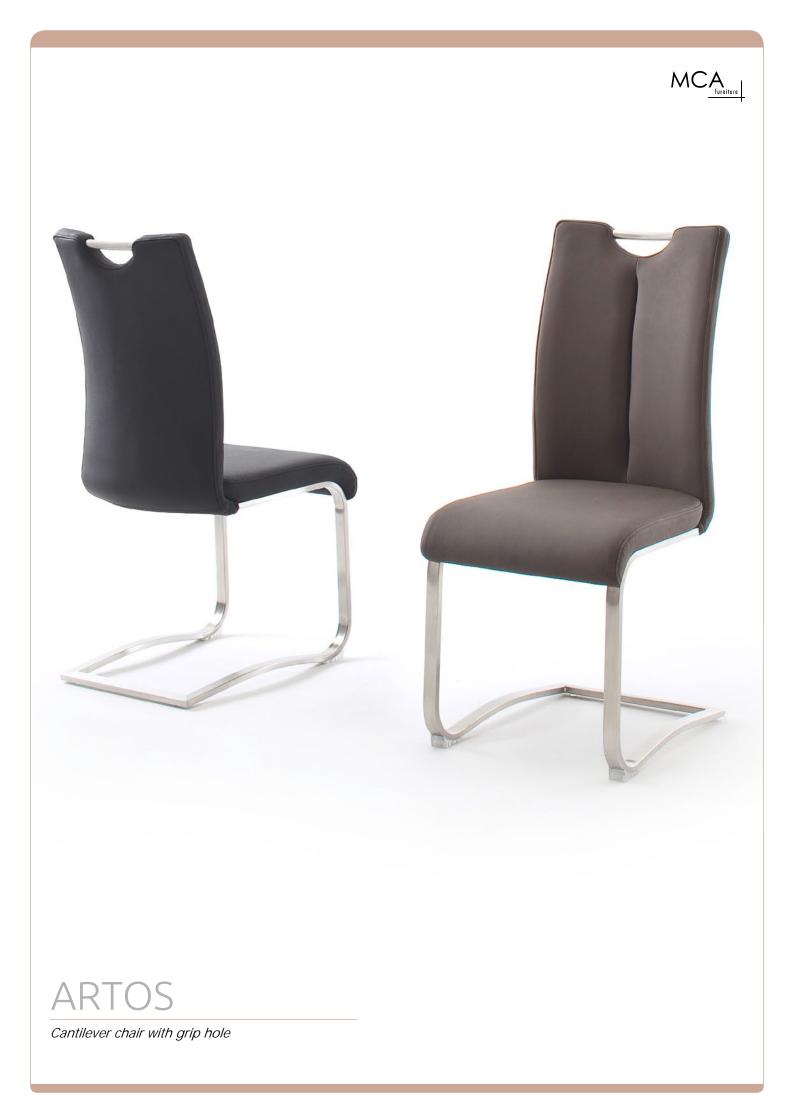

Cantilever chair with grip hole

 Cantilever Chair with grip hole ARTOS

 Frame:
 flat tube, brushed stainless steel

 Cover:
 fine fabric

 W - H - D: approx. 45 - 102 - 58 cm • PU: 2

ARXL31AN anthracite ARXL31BX brown ARXL31GX grey