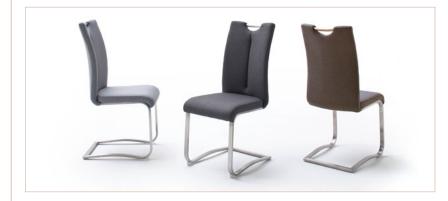

Cantilever chair with grip hole

 Cantilever Chair with grip hole ARTOS

 Frame:
 flat tube, brushed stainless steel

 Cover:
 fine fabric

 W - H - D: approx. 45 - 102 - 58 cm • PU: 2

ARXL31AN anthracite ARXL31BX brown ARXL31GX grey

Cantilever Chair with grip hole ARTOS 1 XL

Frame: flat tube, brushed stainless steel Cover: polyurethane W - H - D: approx. 45 - 102 - 58 cm • PU: 2 A1XL10BX brown A1XL10CX cappuccino A1XL10GX grey A1XL10SX black

Cantilever Chair with grip hole ARTOS 2 XL Frame: flat tube, brushed stainless steel Cover: leather W - H - D: aprox. 45 - 102 - 58 cm • PU: 2

A2XL20BX A2XL20CX A2XL20GX A2XL20GX brown cappuccino grey black