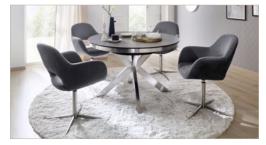

W - H - D: approx. 64 - 88 - 64 cm • PU: 2

M1XS41AN anthracite M1XS41CX cappuccino

Crossbase chair **MELROSE** with table ALMARAZ

Crossbase chair **MELROSE** with table WINNIPEG