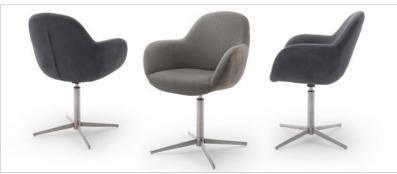

#### Crossbase chair with armrests MELROSE 1

Frame: oval / stainless steel brushed

Cover: Chenille look (inside) (100% Polyester)

rough PU (outside + piping) (100% Polyurethan)

360° swivel with levelling max. load: max. 120 kg

W - H - D: approx. 64 - 88 - 64 cm • PU: 2

M1XS41AN anthracite M1XS41CX cappuccino