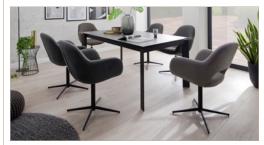

W - H - D: approx. 64 - 88 - 64 cm • PU: 2

M1XS41AN anthracite M1XS41CX cappuccino

Crossbase chair **MELROSE** with table ALMARAZ

Crossbase chair **MELROSE** with table WINNIPEG