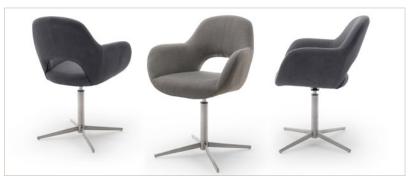

#### Crossbase chair with armrests

Frame: oval / black matt lacquered

Cover: Chenille look (inside) (100% Polyester)

rough PU (outside + piping) (100% Polyurethan)

360° swivel with levelling max. load: max. 120 kg

W - H - D: approx. 64 - 88 - 64 cm • PU: 2

M1XS41AN anthracite M1XS41CX cappuccino

#### Crossbase chair with armrests MELROSE 1

Frame: oval / stainless steel brushed

Cover: Chenille look (inside) (100% Polyester)

rough PU (outside + piping) (100% Polyurethan)

360° swivel with levelling max. load: max. 120 kg