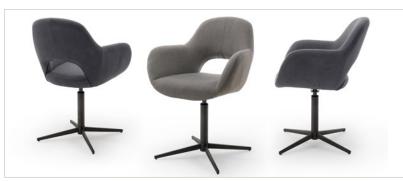

#### Crossbase chair with armrests

Frame: oval / black matt lacquered

Cover: Chenille look (inside) (100% Polyester)

rough PU (outside + piping) (100% Polyurethan)

360° swivel with levelling max. load: max. 120 kg

W - H - D: approx. 64 - 88 - 64 cm • PU: 2

M1XS41AN anthracite M1XS41CX cappuccino