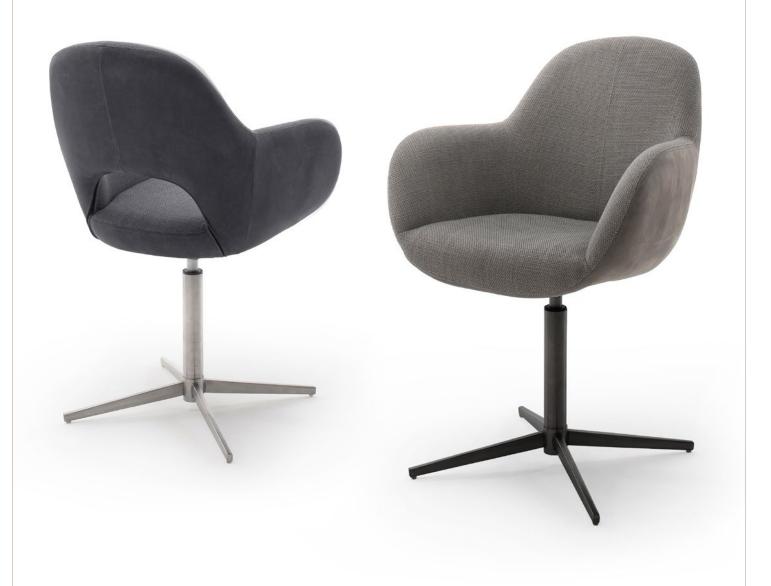

#### Crossbase chair with armrests MELROSE 1

Frame: oval / stainless steel brushed

Cover: Chenille look (inside) (100% Polyester)

rough PU (outside + piping) (100% Polyurethan)

360° swivel with levelling max. load: max. 120 kg

W - H - D: approx. 64 - 88 - 64 cm • PU: 2

M1XS41AN anthracite M1XS41CX cappuccino

### Crossbase chair with armrests MELROSE 2

Frame: oval / stainless steel brushed

Cover: Chenille look (inside) (100% Polyester)

rough PU (outside + piping) (100% Polyurethan)

360° swivel with levelling max. load: max. 120 kg

W - H - D: approx. 64 - 88 - 64 cm • PU: 2

M1XS41AN anthracite M1XS41CX cappuccino

Crossbase chair **MELROSE** with table ALMARAZ

Crossbase chair **MELROSE** with table WINNIPEG