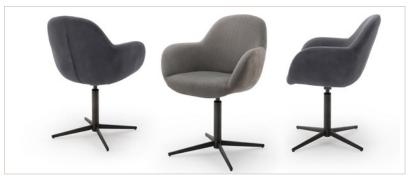

#### Crossbase chair with armrests MELROSE 2

Frame: oval / black matt lacquered

Cover: Chenille look (inside) (100% Polyester)

rough PU (outside + piping) (100% Polyurethan)

360° swivel with levelling max. load: max. 120 kg

W - H - D: approx. 64 - 88 - 64 cm • PU: 2

M1XS41AN anthracite M1XS41CX cappuccino