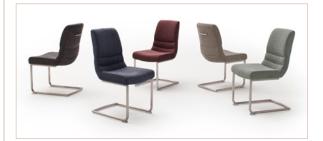

Skid chair

Frame:

Cover:

with backside handle

MNSE51AN anthracite MNSE51BL blue MNSE51CX cappuccino MNSE51GX grey MNSE51ME merlot

Cantilever chair

**MONTERA** 

with rear grip Frame:

Cover:

W - H - D: approx. 45 - 90 - 63 cm • PU: 2

anthracite

cappuccino

blue

grey

merlot

**MONTERA** 

W - H - D: approx. 45 - 89 - 65 cm • PU: 2

round tube, stainless steel, brushed

chenille optic (100% polyester)

MNSE20BX brown MNSE20GX grey MNSE20SX black

MNKE51AN

MNKE51BL

MNKE51CX

MNKE51GX

MNKE51ME