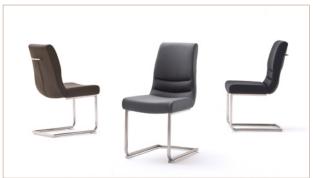

Skid chair

Frame:

Cover:

with backside handle

MNSE51AN anthracite MNSE51BL blue MNSE51CX cappuccino MNSE51GX grey MNSE51ME merlot

Cantilever chair

**MONTERA** 

with rear grip Frame:

Cover:

W - H - D: approx. 45 - 90 - 63 cm • PU: 2

anthracite

cappuccino

blue

grey

merlot

**MONTERA** 