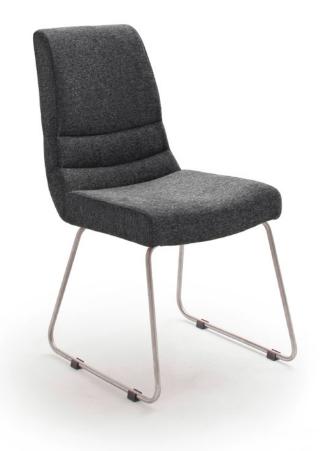

Skid chair

Frame:

Cover:

with backside handle

MNSE51AN anthracite MNSE51BL blue MNSE51CX cappuccino MNSE51GX grey MNSE51ME merlot

Cantilever chair

**MONTERA** 

with rear grip Frame:

W - H - D: approx. 45 - 89 - 65 cm • PU: 2

round tube, stainless steel, brushed

chenille optic (100% polyester)

MNSE20BX brown MNSE20GX grey MNSE20SX black

MNKE51AN

MNKE51BL

MNKE51CX

MNKE51GX