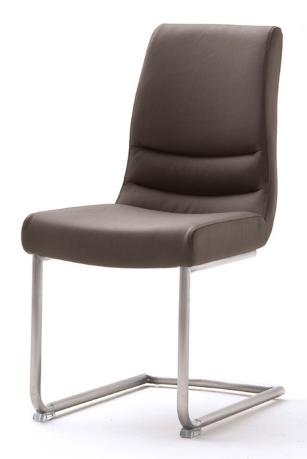

## Dining chair with backside handle

Cantilever chair

MONTERA

with backside handle

Frame:

Cover:

round tube, stainless steel, brushed chenille optic (100% polyester)

W - H - D: approx. 45 - 90 - 63 cm • PU: 2

Cover:

W - H - D: approx. 45 - 90 - 63 cm • PU: 2

anthracite

cappuccino

blue

grey

merlot

**MONTERA** 