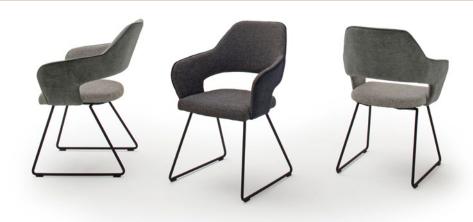

## Cantilever chair **NEWCASTLE**

 Frame:
 angular tube, brushed stainless steel

 cover:
 fine fabric/outside (100% polyester) / flat woven fabric/inside (97% polyester, 3% cotton)

 max. load:
 120 kg

fine fabric / flat woven fabric NESE81CH charcoal NESE81MN melange

Frame: skid, anthracite lacquered cover: fine fabric/outside (100% polyester) / flat woven fabric/inside (97% polyester, 3% cotton) max. load: 120 kg

W - H - D: appr. 58 - 87 - 59 cm • VPE: 2

fine fabric / flat woven fabric NEKA81CH charcoal NEKA81MN melange