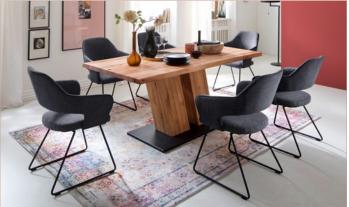

## Cantilever chair **NEWCASTLE**

 Frame:
 angular tube, brushed stainless steel

 cover:
 fine fabric/outside (100% polyester) / flat woven fabric/inside (97% polyester, 3% cotton)

 max. load:
 120 kg

fine fabric / flat woven fabric NESE81CH charcoal NESE81MN melange

Frame: skid, anthracite lacquered cover: fine fabric/outside (100% polyester) / flat woven fabric/inside (97% polyester, 3% cotton) max. load: 120 kg

W - H - D: appr. 58 - 87 - 59 cm • VPE: 2

fine fabric / flat woven fabric NEKA81CH charcoal NEKA81MN melange

Cantilever Chair **NEWCASTLE** with table NAGANO

Skid chair **NEWCASTLE** with table SOFIA 3

The specified measurements are approximate; we reserve the right to make technical changes and corrections to the model. Some sketches are not to scale. Please note the cm specifications. As of 07/2020