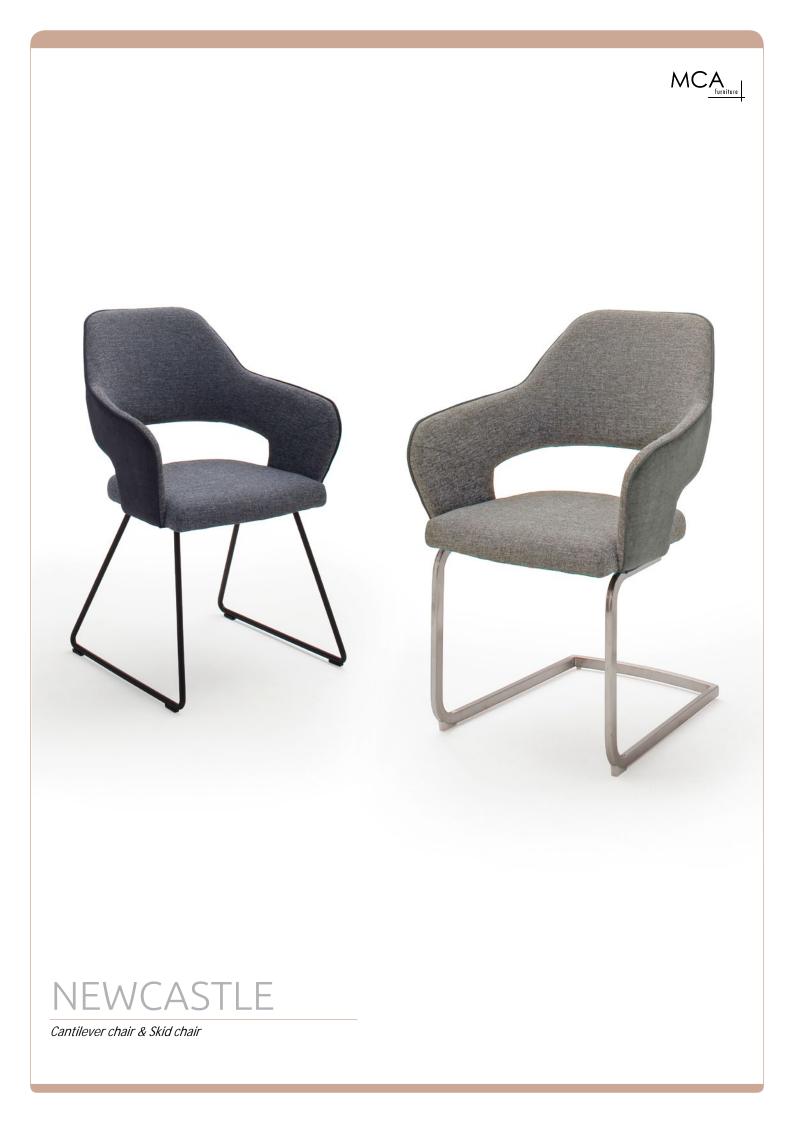

## NEWCASTLE

## Cantilever chair & Skid chair

## Cantilever chair **NEWCASTLE**

 Frame:
 angular tube, brushed stainless steel

 cover:
 fine fabric/outside (100% polyester) / flat woven fabric/inside (97% polyester, 3% cotton)

 max. load:
 120 kg

fine fabric / flat woven fabric NESE81CH charcoal NESE81MN melange

Frame: skid, anthracite lacquered cover: fine fabric/outside (100% polyester) / flat woven fabric/inside (97% polyester, 3% cotton) max. load: 120 kg

W - H - D: appr. 58 - 87 - 59 cm • VPE: 2

fine fabric / flat woven fabric NEKA81CH charcoal NEKA81MN melange