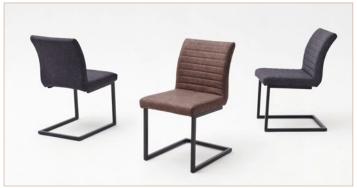

## Cantilever chair

Cantilever chair KIAN

Frame: square tubing, matt black lacquered Cover: Vintage PU (100% polyurethane)

max. load up to 120 kg

Cantilever chair
Cantilever chair with armrest

W - H - D: approx. 47 - 86 - 63 cm W - H - D: approx. 54 - 86 - 63 cm

Version A Cantilever chair with horizontal stitching KAS599BX brown KAS599GX grey

Version A
Cantilever chair with armrests and horizontal stitching
KAA599BX brown
KAA599GX grey

Version B Cantilever chair with diamond stitching KBS599BX brown KBS599GX grey