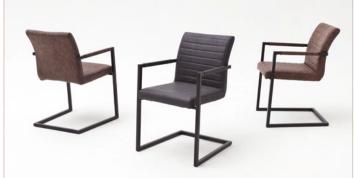

## Cantilever chair

Cantilever chair KIAN

Frame: square tubing, matt black lacquered Cover: Vintage PU (100% polyurethane)

max. load up to 120 kg

Cantilever chair
Cantilever chair with armrest

W - H - D: approx. 47 - 86 - 63 cm W - H - D: approx. 54 - 86 - 63 cm

Version A Cantilever chair with horizontal stitching KAS599BX brown KAS599GX grey

Version A
Cantilever chair with armrests and horizontal stitching
KAA599BX brown
KAA599GX grey

Version B Cantilever chair with diamond stitching KBS599BX brown KBS599GX grey

Version B
Cantilever chair with armrest and diamond stitching
KBA599BX brown
KBA599GX grey

Cantilever chair and Cantilever chair with armrests  $\mathsf{KIAN}\ \mathsf{A}$  with dining table <code>ELLIOT</code>