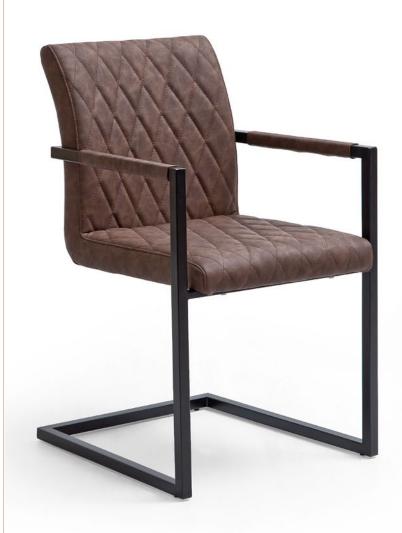

## Cantilever chair

Cantilever chair KIAN

Frame: square tubing, matt black lacquered Cover: Vintage PU (100% polyurethane)

max. load up to 120 kg

Cantilever chair
Cantilever chair with armrest

W - H - D: approx. 47 - 86 - 63 cm W - H - D: approx. 54 - 86 - 63 cm

Version B
Cantilever chair with armrest and diamond stitching
KBA599BX brown
KBA599GX grey

Cantilever chair and Cantilever chair with armrests  $\mathsf{KIAN}\ \mathsf{A}$  with dining table <code>ELLIOT</code>