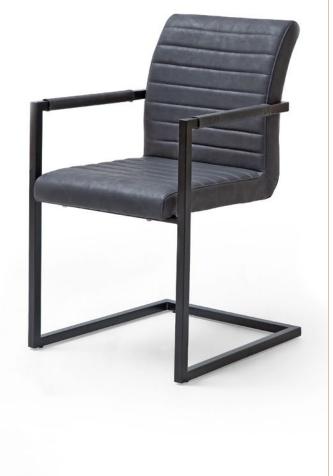

## Cantilever chair

Cantilever chair KIAN

Frame: square tubing, matt black lacquered Cover: Vintage PU (100% polyurethane)

max. load up to 120 kg

Cantilever chair
Cantilever chair with armrest

W - H - D: approx. 47 - 86 - 63 cm W - H - D: approx. 54 - 86 - 63 cm

Version A Cantilever chair with horizontal stitching KAS599BX brown KAS599GX grey

Version A
Cantilever chair with armrests and horizontal stitching
KAA599BX brown
KAA599GX grey

Version B Cantilever chair with diamond stitching KBS599BX brown KBS599GX grey