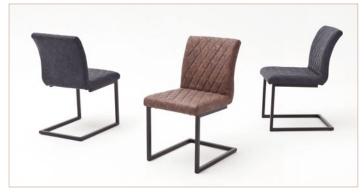

## Cantilever chair

Cantilever chair KIAN

Frame: square tubing, matt black lacquered Cover: Vintage PU (100% polyurethane)

max. load up to 120 kg

Cantilever chair
Cantilever chair with armrest

W - H - D: approx. 47 - 86 - 63 cm W - H - D: approx. 54 - 86 - 63 cm

Version A Cantilever chair with horizontal stitching KAS599BX brown KAS599GX grey

Version A
Cantilever chair with armrests and horizontal stitching
KAA599BX brown
KAA599GX grey

Version B Cantilever chair with diamond stitching KBS599BX brown KBS599GX grey

Version B
Cantilever chair with armrest and diamond stitching
KBA599BX brown
KBA599GX grey

Cantilever chair and Cantilever chair with armrests  $\mathsf{KIAN}\ \mathsf{A}$  with dining table <code>ELLIOT</code>