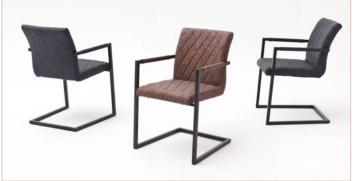

## Cantilever chair

Cantilever chair KIAN

Frame: square tubing, matt black lacquered Cover: Vintage PU (100% polyurethane)

max. load up to 120 kg

Cantilever chair
Cantilever chair with armrest

W - H - D: approx. 47 - 86 - 63 cm W - H - D: approx. 54 - 86 - 63 cm

Version A Cantilever chair with horizontal stitching KAS599BX brown KAS599GX grey

Version A
Cantilever chair with armrests and horizontal stitching
KAA599BX brown
KAA599GX grey

Version B Cantilever chair with diamond stitching KBS599BX brown KBS599GX grey

Version B
Cantilever chair with armrest and diamond stitching
KBA599BX brown
KBA599GX grey

Cantilever chair and Cantilever chair with armrests  $\mathsf{KIAN}\ \mathsf{A}$  with dining table <code>ELLIOT</code>