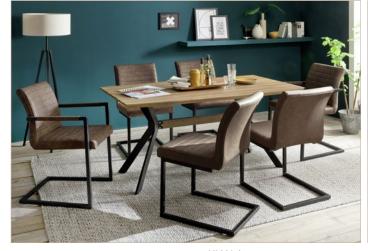

Version B
Cantilever chair with armrest and diamond stitching
KBA599BX brown
KBA599GX grey

Cantilever chair and Cantilever chair with armrests  $\mathsf{KIAN}\ \mathsf{A}$  with dining table <code>ELLIOT</code>