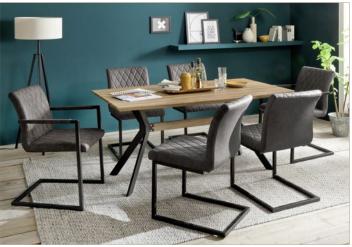

KIAN

Cantilever chair

## KIAN

## Cantilever chair

Cantilever chair KIAN

Frame: square tubing, matt black lacquered Cover: Vintage PU (100% polyurethane)

max. load up to 120 kg

Cantilever chair
Cantilever chair with armrest

W - H - D: approx. 47 - 86 - 63 cm W - H - D: approx. 54 - 86 - 63 cm



Version A Cantilever chair with horizontal stitching KAS599BX brown KAS599GX grey



Version A
Cantilever chair with armrests and horizontal stitching
KAA599BX brown
KAA599GX grey



Version B Cantilever chair with diamond stitching KBS599BX brown KBS599GX grey



Version B
Cantilever chair with armrest and diamond stitching
KBA599BX brown
KBA599GX grey



Cantilever chair and Cantilever chair with armrests  $\mathsf{KIAN}\ \mathsf{A}$  with dining table <code>ELLIOT</code>



Cantilver chair KIAN B with dining table ELLIOT